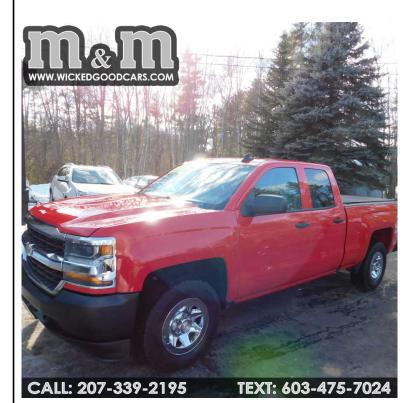

## 2017 CHEVROLET SILVERADO 1500 WORK TRUCK DOUBLE CAB 4WD \$9,990

1316 CARL BROGGI HWY LEBANON ME,04027

VIN: 1GCVKNEC8HZ175975 STK#: 17975M EXTERIOR COLOR: RED DRIVETRAIN: 4WD TRIM: WORK TRUCK DOUBLE CAB 4WD CONDITION: USED COLOR: RED MILEAGE: 208000 INTERIOR COLOR: GRAY TRANSMISSION: AUTOMATIC ENGINE: 5.3L V8 OHV 16V

**DESCRIPTION/OPTIONS:** 2017 Chevy Silverado 1500, 1 owner, 4x4, 4 door, work truck, tow package with electric brakes, blue tooth, AC, back up camera and other power options. This truck is all through the shop and it will come with a new state inspection sticker.....This 1 owner Chevy has the 5.3L V8 Vortec motor that Chevy has been running for years....Engine , transmission, 4x4 are all in working order......This is a nice, clean truck....This truck is priced to sell just under 10k @ \$9,990....That is almost 3k below book value.....Nice Truck !!!!!! We are located @ 1316 Carl Broggi Hwy in Lebanon, Me....Office hours are Mon-Fri 9-6....Sat 9-2.....See all of our inventory @ MMWICKEDGOODCARS.COM....We also have about 20 + cars that are in the process of getting ready at all times, so if you do not see what you like on our website, come on in and we might just have exactly what you are looking for....We sell vehicles through the shop with new state inspection sticker and 30- day temp tag, or you can buy wholesale as well......We try to carry a fine selection of cars, trucks, suv's and we even carry some classic cars also....We try our best to make EVERY customer happy, and be as fair as possible..... Give us a call now to set up a time to come see any of our vehicles @ 207-339-2195......Remember, when you buy from M & M === We both win !!!!!!