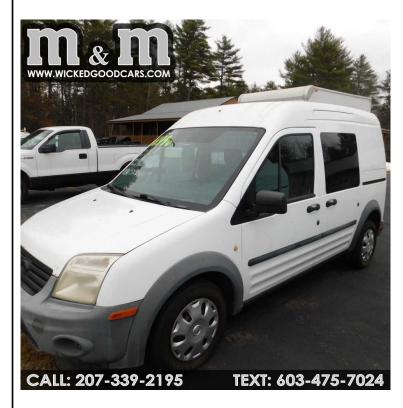

## 2012 FORD TRANSIT CONNECT XL

\$6,990

1316 CARL BROGGI HWY LEBANON ME,04027

Scan QR Code or Click Here

VIN: NM0LS6AN5CT119926

STK#: 129262M

EXTERIOR COLOR: WHITE

DRIVETRAIN: FWD

TRIM: XL

CONDITION: USED MPG HIGHWAY: 26

COLOR: WHITE MILEAGE: 215000

INTERIOR COLOR: GRAY TRANSMISSION: AUTOMATIC ENGINE: 2.0L L4 DOHC 16V

MPG CITY: 21

DESCRIPTION/OPTIONS: 2012 Ford Transit - XL - 215k miles. Ice Cold AC, cage and work shelves, 2x sliding door and rear barn doors. this Ford transit is all set and ready to roll !!! engine, tranny are both working as they should....No Issues !!! This Transit is all through the shop and just took a brand new state inspection sticker....It will be perfect for delivery driver, electrician, carpenter, painter or any other small business.....This one is all set up with the cage and shelves on both sides....These are great to drive and will not kill you at the gas pump....Hard to find in this price range !!!!! This Ford Transit is priced to sell @ only \$6,990.....Great bang for YOUR buck !!!!! We are located @ 1316 Carl Broggi Hwy in Lebanon, Me....Office hours are Mon-Fri 9-6...Sat 9-2.....See all of our inventory @ MMWICKEDGOODCARS.COM....We also have about 20 + cars that are in the process of getting ready at all times, so if you do not see what you like on our website, come on in and we might just have exactly what you are looking for....We sell vehicles through the shop with new state inspection sticker and 30- day temp tag, or you can buy wholesale as well......We try to carry a fine selection of cars, trucks, suv's and we even carry some classic cars also....We try our best to make EVERY customer happy, and be as fair as possible..... Give us a call now to set up a time to come see any of our vehicles @ 207-339-2195......Remember, when you buy from M & M === We both win !!!!!!