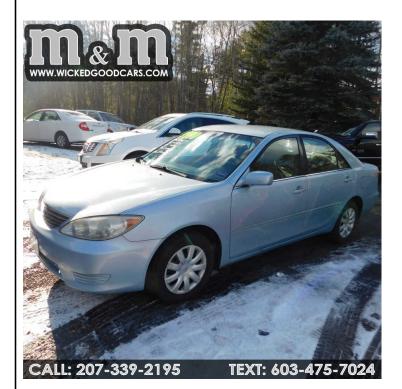

## **2005 TOYOTA CAMRY LE**

\$3,990

1316 CARL BROGGI HWY LEBANON ME,04027

VIN: 4T1BE32K15U611693 STK#: 05693M EXTERIOR COLOR: LIGHT BLUE DRIVETRAIN: FWD TRIM: LE CONDITION: USED MPG HIGHWAY: 33 - 34 COLOR: LIGHT BLUE MILEAGE: 258000 INTERIOR COLOR: GRAY TRANSMISSION: AUTOMATIC ENGINE: 2.4L L4 DOHC 16V MPG CITY: 24