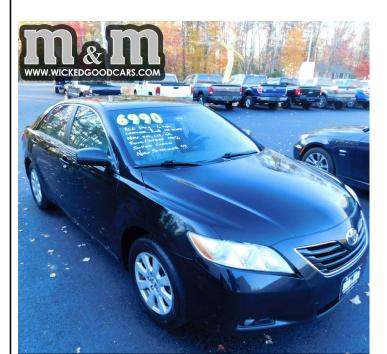

## 2008 TOYOTA CAMRY XLE V6

\$6,990

1316 CARL BROGGI HWY LEBANON ME.04027

Scan OR Code or Click Here

VIN: 4T1BK46K78U061803

CALL: 207-339-2195

STK#: 08803J

EXTERIOR COLOR: BLACK

DRIVETRAIN: FWD

TRIM: XLE V6

CONDITION: USED **MPG HIGHWAY: 28**  COLOR: BLACK **MILEAGE: 171000** 

INTERIOR COLOR: GRAY

TRANSMISSION: AUTOMATIC

**ENGINE: 3.5L V6 DOHC 24V** 

MPG CITY: 19

DESCRIPTION/OPTIONS: 2008 Toyota Camry - XLE package - V6 - Loaded !!! leather, power roof, heated seats, alloy wheels, Factory NAV, Blue tooth, steering mounted controls, ice cold AC, power seat with lumbar and plenty of other options....This Camry is very clean inside and out....Very nice car.....This Camry is all through the shop and just took a brand new state inspection sticker......Perfect 1st car, commuter car, winter car or just a every day car that is super comfortable, as reliable as they come and they just last forever.....The Toyota Camry has been at the very top of the list for decades....Whomever buys this car is getting a nice 