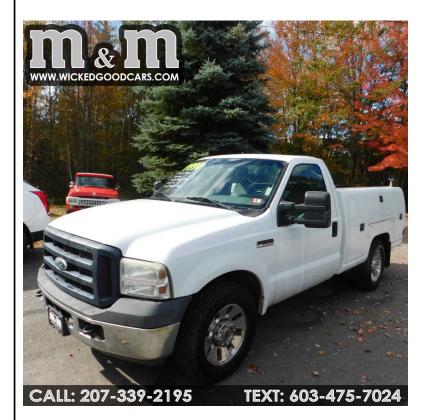

## 2006 FORD F-250 SD XL 2WD

\$9,990

1316 CARL BROGGI HWY LEBANON ME,04027

Scan OR Code or Click Here

VIN: 1FDNF20576ED69179

STK#: 06179M

EXTERIOR COLOR: WHITE

DRIVETRAIN: RWD
TRIM: XL 2WD
CONDITION: USED

COLOR: WHITE

**MILEAGE: 143000** 

INTERIOR COLOR: GRAY

TRANSMISSION: AUTOMATIC ENGINE: 5.4L V8 SOHC 16V

Locking Pickup Truck Tailgate ABS Brakes Driver Airbag Passenger Airbag

Tachometer AM/FM Radio Cargo Area Tiedowns Pickup Truck Cargo Box Light

Front Air Dam Full Size Spare Tire Steel Wheels Interval Wipers