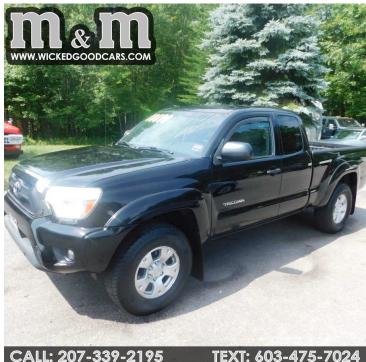

## 2013 TOYOTA TACOMA ACCESS CAB V6 AUTO 4WD

\$18,690

1316 CARL BROGGI HWY LEBANON ME,04027

CALL: 207-339-2195

VIN: 5TFUU4EN3DX070333 STK#: 13333M EXTERIOR COLOR: BLACK **DRIVETRAIN: 4WD TRIM: ACCESS CAB V6 AUTO 4WD CONDITION: USED** MPG HIGHWAY: 21

**COLOR: BLACK MILEAGE: 128000 INTERIOR COLOR: GRAY TRANSMISSION: AUTOMATIC** ENGINE: 4.0L V6 DOHC 24V **MPG CITY: 16** 

DESCRIPTION/OPTIONS: 2013 Toyota Tacoma - access cab - 4x4- TRD off road package, V6, 128k miles, blue tooth, tow package, AC, CD, steering mounted controls and all other power options...This Tacoma is SUPER CLEAN inside and out. It seems to be a 2 owner vehicle, 3 keys, clean title and you can just tell this was cared for the right way....This is all through the shop and just took a new state inspection sticker ..... You will not find a cleaner one inside and out for this year and miles.... These are hard to find this clean....Toyota Tacoma has always been the most reliable truck on the road and nothing holds better value.