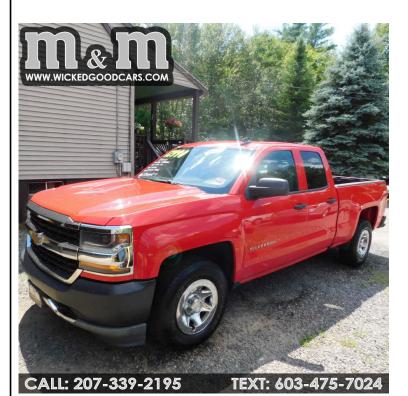

## 2017 CHEVROLET SILVERADO 1500 WORK TRUCK DOUBLE CAB 4WD

\$12,990

1316 CARL BROGGI HWY LEBANON ME,04027

Scan OR Code or Click Here

VIN: 1GCVKNEC5HZ296883

STK#: 17883J

EXTERIOR COLOR: RED DRIVETRAIN: 4WD

TRIM: WORK TRUCK DOUBLE CAB 4WD

CONDITION: USED

COLOR: RED

**MILEAGE: 221000** 

INTERIOR COLOR: GRAY TRANSMISSION: AUTOMATIC ENGINE: 5.3L V8 OHV 16V

Child Safety Door Locks Power Door Locks ABS Brakes Traction Control
Vehicle Stability Control System Driver Airbag Front Side Airbag Passenger Airbag
Side Head Curtain Airbag Cruise Control Tachometer Tilt Steering
Steering Wheel Mounted Controls Tire Pressure Monitor Trip Computer AM/FM Radio